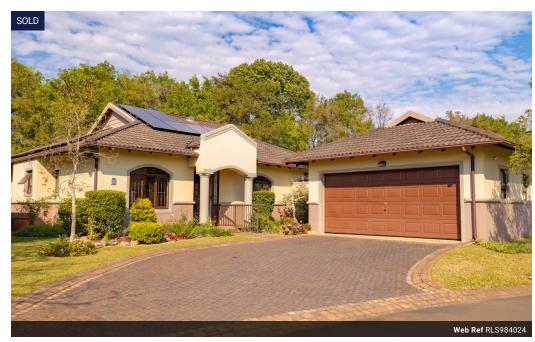

# SOUGHT AFTER LIFESTYLE ESTATE LE DOMAINE

A well designed stepless townhouse located in a quiet part of the Estate offers secure living with all amenities on site including a restaurant, pool, bowls green and frail care. The centre pivot front door welcomes you into the open plan dining and living area with a well-appointed kitchen to the side. The kitchen features an induction hob, undercounter oven, extractor and pantry with a counter open to the lounge.

An undercover patio with frameless glass doors leads off the lounge and is the perfect place to enjoy the beautiful well maintained garden. The main bedroom is to one side of the lounge and has ample cupboards and a full en-suite bathroom. The 2 family bedrooms are on the other side of the kitchen and are served by a full family bathroom. The double garage is automated and plumbed for a washing machine and .